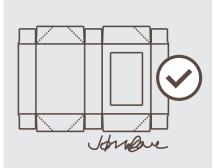

### **PHYSICAL PROOF\***

After you've reviewed the file carefully for accuracy and you're happy to move into production, sign and return the proof to your Customer Service Rep. Changes to artwork after this point will require new printing plates to be made at a cost of \$95 per plate. \*Physical Proofs are highly recommended and cost \$200.

## **PROOF APPROVAL**

After you've reviewed the file carefully for accuracy and you're happy to move into production, sign and return the proof to your Customer Service Rep. Changes to artwork after this point will require new printing plates to be made at a cost of \$150 per plate.

### SIGN OFF + TIMING

Once we receive the signed proof, printing plates will be made and your packaging will go into full production. Your Customer Service Rep. will be in-touch with you on a delivery date.