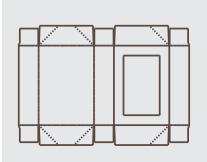

## DIELINES

Send files with artwork to scale on the dielines we've sent to you. Separate packaging file item reflected in your order. Dielines should be placed on a separate layer than artwork.

# LAYERS

Build artwork in layers in Adobe Illustrator. Identify each separate layer clearly; Dieline, Art, Foil. It's a good idea to lock the dieline, so it doesn't change.

## BLEED

All artwork needs to extend 0.125" past the dieline to ensure full coverage. Keep text and critical information at least 0.125" away from the dieline.