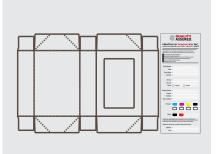

## IS IT OK?

You will be sent a proof if everything is accurate. If changes are required, PBI will communicate this to you. We can make changes for you at at \$100/hour, billed in 20 minute increments.

## PDF PROOF

We'll send you a PDF proof to review, with all the details of the design, colours, coating, board type etc. This is the very last chance to change artwork without incurring additional costs.

### **PHYSICAL PROOF\***

After you've reviewed the file carefully for accuracy and you're happy to move into production, sign and return the proof to your Customer Service Rep. Changes to artwork after this point will require new printing plates to be made at a cost of \$95 per plate. \*Physical Proofs are highly recommended and cost \$200.

## **PROOF APPROVAL**

After you've reviewed the file carefully for accuracy and you're happy to move into production, sign and return the proof to your Customer Service Rep. Changes to artwork after this point will require new printing plates to be made at a cost of \$150 per plate.