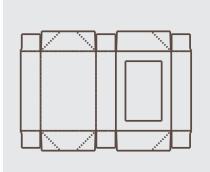

## DIELINES

Send files with artwork to scale on the dielines we've sent to you. Separate packaging file item reflected in your order. Dielines should be placed on a separate layer than artwork.

# LAYERS

Build artwork in layers in Adobe Illustrator. Identify each separate layer clearly; Dieline, Art, Foil. It's a good idea to lock the dieline, so it doesn't change.

## BLEED

All artwork needs to extend 0.125" past the dieline to ensure full coverage. Keep text and critical information at least 0.125" away from the dieline.